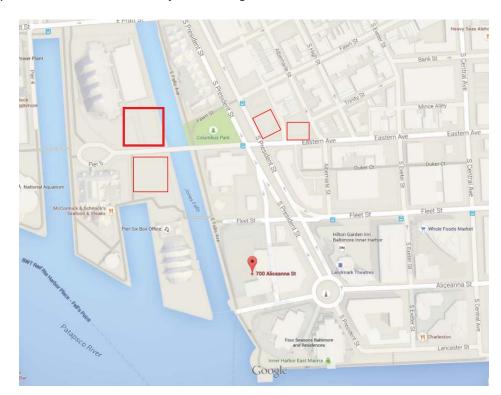

# Aliceanna Street Garage – Across the Street from the Hotel

720 Aliceanna Street, Baltimore, MD 21202

Operated by: Reef Parking

Email: harboreast@reefparking.com

## Pier 6 Pavilion Lot – Park Mobile Zone 8201

731 Eastern Ave, Baltimore, MD 21202

# Pier V Parking Garage – Surface Lot

731 Eastern Ave, Baltimore, MD 21202

### **Eastern Ave Surface Lot** 826 Eastern Avenue, Baltimore, MD 21202